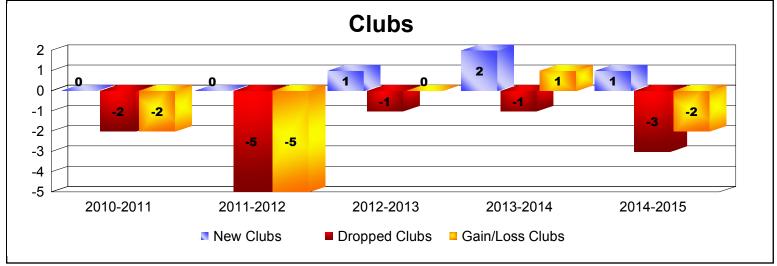

District 7 N As of June 2015 Cumulative

| Year      | New<br>Clubs | Dropped<br>Clubs | Gain/<br>Loss<br>Clubs | New<br>Members | Charter<br>Members | Reinstate<br>Members | Transfer<br>Members | Total<br>Member<br>Added | Total<br>Members<br>Dropped | Gain/<br>Loss<br>Members |
|-----------|--------------|------------------|------------------------|----------------|--------------------|----------------------|---------------------|--------------------------|-----------------------------|--------------------------|
| 2010-2011 | 0            | -2               | -2                     | 68             | 0                  | 5                    | 2                   | 75                       | -193                        | -118                     |
| 2011-2012 | 0            | -5               | -5                     | 107            | 0                  | 22                   | 2                   | 131                      | -173                        | -42                      |
| 2012-2013 | 1            | -1               | 0                      | 53             | 25                 | 3                    | 4                   | 85                       | -123                        | -38                      |
| 2013-2014 | 2            | -1               | 1                      | 95             | 46                 | 7                    | 0                   | 148                      | -138                        | 10                       |
| 2014-2015 | 1            | -3               | -2                     | 63             | 32                 | 4                    | 14                  | 113                      | -174                        | -61                      |
| Average   | 1            | -2               | -2                     | 77             | 21                 | 8                    | 4                   | 110                      | -160                        | -50                      |