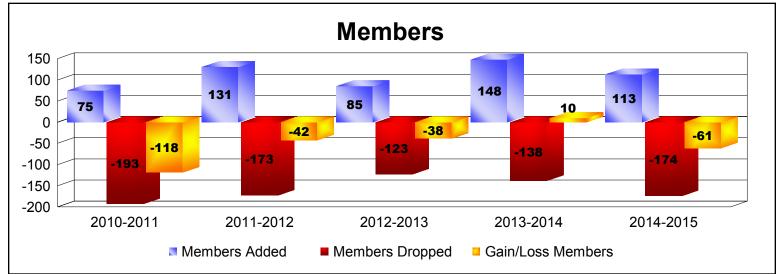

District 7 N As of June 2015 Cumulative

| Year      | New<br>Clubs | Dropped<br>Clubs | Gain/<br>Loss<br>Clubs | New<br>Members | Charter<br>Members | Reinstate<br>Members | Transfer<br>Members | Total<br>Member<br>Added | Total<br>Members<br>Dropped | Gain/<br>Loss<br>Members |
|-----------|--------------|------------------|------------------------|----------------|--------------------|----------------------|---------------------|--------------------------|-----------------------------|--------------------------|
| 2010-2011 | 0            | -2               | -2                     | 68             | 0                  | 5                    | 2                   | 75                       | -193                        | -118                     |
| 2011-2012 | 0            | -5               | -5                     | 107            | 0                  | 22                   | 2                   | 131                      | -173                        | -42                      |
| 2012-2013 | 1            | -1               | 0                      | 53             | 25                 | 3                    | 4                   | 85                       | -123                        | -38                      |
| 2013-2014 | 2            | -1               | 1                      | 95             | 46                 | 7                    | 0                   | 148                      | -138                        | 10                       |
| 2014-2015 | 1            | -3               | -2                     | 63             | 32                 | 4                    | 14                  | 113                      | -174                        | -61                      |
| Average   | 1            | -2               | -2                     | 77             | 21                 | 8                    | 4                   | 110                      | -160                        | -50                      |