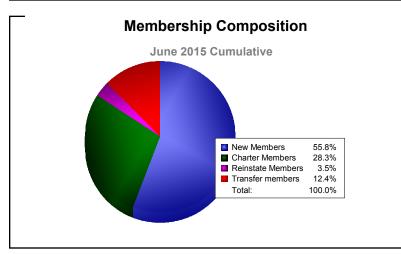

District 7 N As of June 2015 Cumulative

| Year      | New<br>Clubs | Dropped<br>Clubs | Gain/<br>Loss<br>Clubs | New<br>Members | Charter<br>Members | Reinstate<br>Members | Transfer<br>Members | Total<br>Member<br>Added | Total<br>Members<br>Dropped | Gain/<br>Loss<br>Members |
|-----------|--------------|------------------|------------------------|----------------|--------------------|----------------------|---------------------|--------------------------|-----------------------------|--------------------------|
| 2010-2011 | 0            | -2               | -2                     | 68             | 0                  | 5                    | 2                   | 75                       | -193                        | -118                     |
| 2011-2012 | 0            | -5               | -5                     | 107            | 0                  | 22                   | 2                   | 131                      | -173                        | -42                      |
| 2012-2013 | 1            | -1               | 0                      | 53             | 25                 | 3                    | 4                   | 85                       | -123                        | -38                      |
| 2013-2014 | 2            | -1               | 1                      | 95             | 46                 | 7                    | 0                   | 148                      | -138                        | 10                       |
| 2014-2015 | 1            | -3               | -2                     | 63             | 32                 | 4                    | 14                  | 113                      | -174                        | -61                      |
| Average   | 1            | -2               | -2                     | 77             | 21                 | 8                    | 4                   | 110                      | -160                        | -50                      |